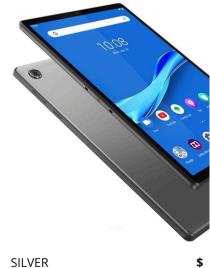

\$

BLACK Digital Premium Locking Floor Stand Kiosk

WHITE Digital Premium Locking Floor Stand Kiosk

Lenovo Tab M10 or greater