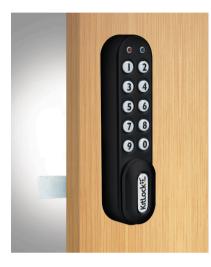

# **SELECT HARDWARE**

#### designed to match your brand

SILVER Electronic Smart Lock

BLACK Electronic Smart Lock

\$

\$

BLACK & SILVER Electronic Keypad Lock

\$

\$