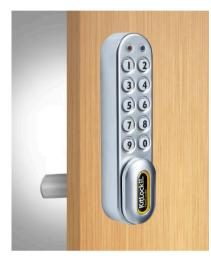

# **SELECT HARDWARE**

#### designed to match your brand

SILVER Electronic Smart Lock

BLACK Electronic Smart Lock

\$

\$

BLACK & SILVER Electronic Keypad Lock

\$

\$