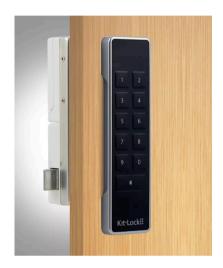

# **SELECT HARDWARE**

#### designed to match your brand

SILVER Electronic Smart Lock

BLACK Electronic Smart Lock

\$

\$

BLACK & SILVER Electronic Keypad Lock

\$

\$